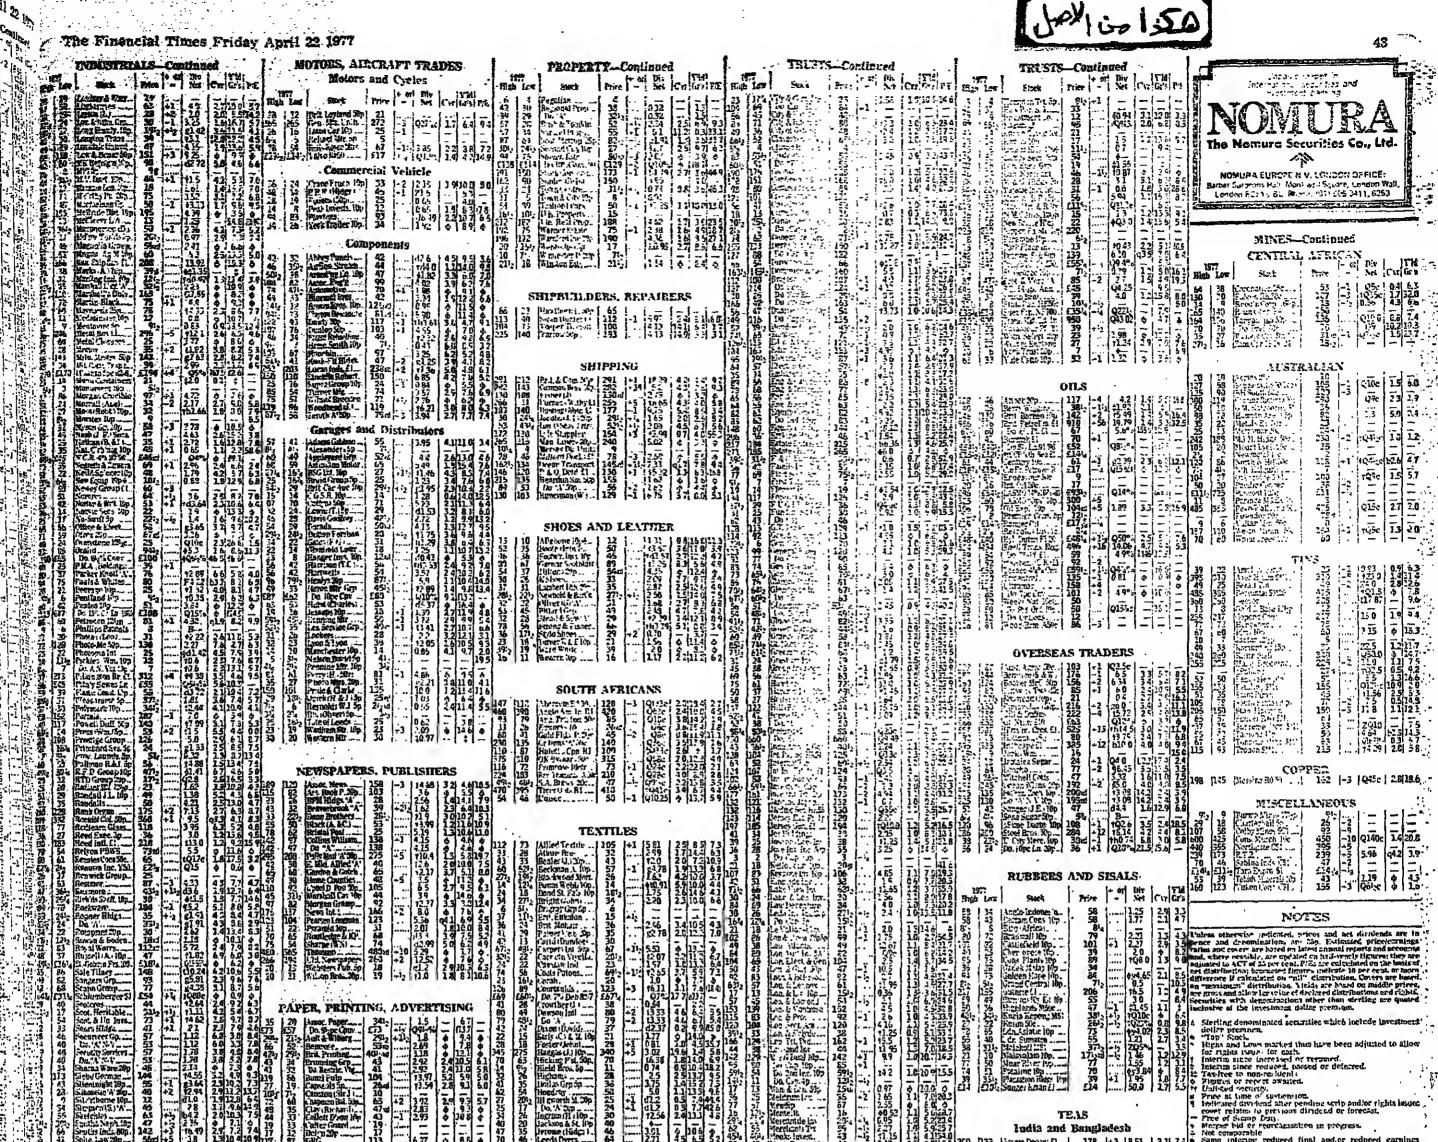

| CHIEF PRICE CHANGES                                                                                             | YESTERBAY                   |
|-----------------------------------------------------------------------------------------------------------------|-----------------------------|
| Prices in pence unless otherwise                                                                                | Home Counties 48 + 5        |
| indicated)                                                                                                      | 101                         |
| RISES                                                                                                           | luvergordon                 |
| Freakury 14pc 1082 ftt4; 4 2                                                                                    | Low (W) 92 + 6              |
| Freasury 12pc 1933 Ltos + .<br>Vicinate Inds                                                                    | Martonair Inti 1ts + 4      |
| Vicinate Ind.,                                                                                                  | Muirhead 172 + 5            |
| Scattle (J.) A 110 + 6                                                                                          | Savoy 1                     |
| Seaverbrook A $39 \div 25$                                                                                      | South (W. H.) A 485 + 19    |
| . leecham                                                                                                       | Tecelemit 105 + 4           |
| j 'vstre Hotels 46 – 5                                                                                          | Thomson Org 480 + 10        |
| .goimon Broz 282 - 29                                                                                           | 5P 9t0 + 3fi                |
| (stain (R.) 182 - S                                                                                             | Shell Transport 496 - 16    |
| 1 to La Rue                                                                                                     | Purbeck 6t + 6              |
| .e. than & Caldn. Inva. 86 = 8                                                                                  | Williamson Tea 156 + 8      |
| senal Elect. 116 -                                                                                              | RT2                         |
| 1.005                                                                                                           | FALLS                       |
| (mag.; Withy                                                                                                    | Free State Geduid 925 - 50  |
| iE:                                                                                                             | Eundfontein Estates 201 - 1 |
| -326 + 5                                                                                                        | Stilfonteia 170 - 10        |
| a second designed and a | Ventersport                 |
| $4s_2 + 9$                                                                                                      | ( inter post                |